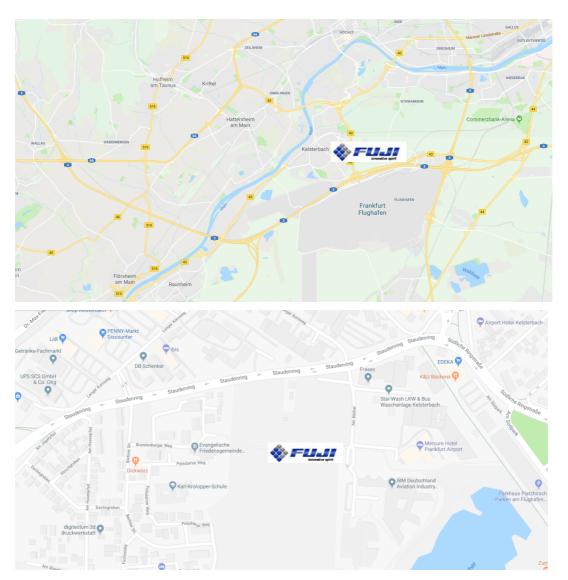

## **Directions to FUJI EUROPE CORPORATION GmbH**

### Via A5 approach from the north

- On junction "Frankfurter Kreuz" take one of the two right lanes and follow the signs to B43 towards "Airport Frankfurt"
- Take the exit and stay on B43 towards "A66/Hofheim/Kelsterbach/F-Schwanheim"
- Take the exit "Kelsterbach/Rüsselsheim"
- Follow the street "Südliche Ringstraße" (approx. 2,5 km)
- Take a left at "Am Weiher", first street on the right is "Fujiallee"

#### Via A5 approach from the south and via A3 approach from the east

- On junction "Frankfurter Kreuz" take one of the two right lanes and follow the signs to A3 towards "Köln/Wiesbaden"
- Keep left and follow the signs towards B43 "A66/Hofheim/Kelsterbach/F-Schwanheim"
- Take the exit "Kelsterbach/Rüsselheim"
- Follow the street "Südliche Ringstraße" (approx. 2,5 km)
- Take a left at "Am Weiher", first street on the right is "Fujiallee"

#### Via A3 approach from the north

- On junction "Mönchhof-Dreieck" take the right lane to B43 towards "Raunheim"
- Keep left and follow the signs towards "Kelsterbach" onto B43
- Follow B43 for approx. 3 km (becomes "Staudenring")
- Take a right on "Fujiallee"

# In case your GPS-System can't find the brand new "Fujiallee", please try "Am Weiher", Kelsterbach as destination.